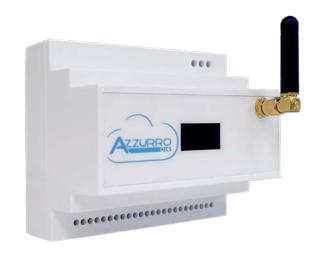

## **CONNEXT**

The **ZCS CONNEXT** system is able to effectively supervise and control all ZCS devices. It can be connected to photovoltaic systems, storage systems and charging stations for ZCS Azzurro electric vehicles, and allows monitoring and controlling all the systems in an intelligent and predictive way.

ZCS CONNEXT interfaces with external current sensors which makes it suitable for installations where third-party inverters are present. The programmable functions allow intelligent use of renewable energies and accurate programming of the charging of storage batteries or electric vehicles.

The four programmable outputs can be used to switch on the utilities according to settable criteria. ZCS CONNEXT represents the last frontier in consumption optimisation!

| TECHNICAL DATA                           | CONNEXT                                                                                       |
|------------------------------------------|-----------------------------------------------------------------------------------------------|
| General data                             |                                                                                               |
| Dimensions (H x L x D)                   | 89mm x 105mm x 65mm (+20mm for external antenna)                                              |
| Weight                                   | 300 g                                                                                         |
| Protection Class                         | IP20                                                                                          |
| Mounting                                 | On DIN Bar                                                                                    |
| Power Supply                             | Integrated 110V-230V power supply unit                                                        |
| Operating temperature range              | 0°C+40°C                                                                                      |
| Allowable relative humidity range        | 095% non-condensing                                                                           |
| User interface                           | Graphic display                                                                               |
| Communication ports with Azzurro devices | RS485, CAN bus                                                                                |
| Ports for current sensor input           | 2                                                                                             |
| Additional input/output ports            | 2 DO Open Collectors, 2 clean<br>contacts, 2 DI, 2 PT100, internal<br>USB, Bluetooth optional |
| Communication with portal                | 2G / Ethernet (alternative)                                                                   |
| Warranty                                 | 2 years                                                                                       |
| Consumption                              | < 7W                                                                                          |