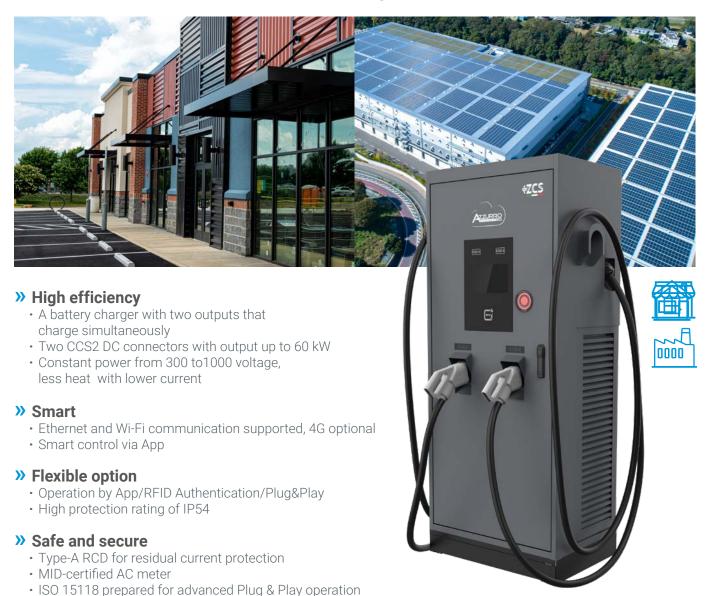

## 60KW & 120KW

**EV-Charger** 

## DOMESTIC AND COMMERCIAL USE

| TECHNICAL DATA                                     | ZVD-60K-POWER/P<br>ZVD-60K-POWER/D                                                                                                    | ZVD-120K-POWER/P<br>ZVD-120K-POWER/D                                                                                                 |
|----------------------------------------------------|---------------------------------------------------------------------------------------------------------------------------------------|--------------------------------------------------------------------------------------------------------------------------------------|
| AC Input data                                      |                                                                                                                                       |                                                                                                                                      |
| Type of connection                                 | Three-phase (3PH + Neutral + PE)                                                                                                      |                                                                                                                                      |
| AC input voltage                                   | 400V +/- 10%                                                                                                                          |                                                                                                                                      |
| Rated AC input current                             | 96A                                                                                                                                   | 190A                                                                                                                                 |
| AC input frequency                                 | 50/60Hz                                                                                                                               |                                                                                                                                      |
| Power factor                                       | >0.99% (from 50% to 100% power)                                                                                                       | >0.99% (from 50% to 100% power)                                                                                                      |
| THD                                                | <5% (at 100% power)                                                                                                                   | <5% (at 100% power)                                                                                                                  |
| DC Output data                                     |                                                                                                                                       |                                                                                                                                      |
| DC output voltage                                  | 200-500V (CHAdeMo)<br>200-1000V (CCS2)                                                                                                |                                                                                                                                      |
| Maximum DC output current                          | 125A (CHAdeMo)<br>200A (CCS2)                                                                                                         |                                                                                                                                      |
| Maximum power                                      | 60kW                                                                                                                                  | 60kW (CHAdeMo)<br>120kW (CCS2)                                                                                                       |
| General data                                       |                                                                                                                                       |                                                                                                                                      |
| Charging connectors                                | 1x CHAdeMO, 1x CCS2 (ZVD-60k-POWER-D)<br>2x CCS2 (ZVD-60k-POWER-P)                                                                    | 1x CHAdeMO, 1x CCS2 (ZVD-120k-POWER-D)<br>2x CCS2 (ZVD-120k-POWER-P)                                                                 |
| Cable length                                       | 5m                                                                                                                                    |                                                                                                                                      |
| nstallation                                        | On concrete platform                                                                                                                  |                                                                                                                                      |
| _CD screen                                         | LCD touch-screen display 10.1"                                                                                                        |                                                                                                                                      |
| Charging start                                     | RFID Card, APP, Plug-in                                                                                                               |                                                                                                                                      |
| Energy Meter                                       | MID certified                                                                                                                         |                                                                                                                                      |
| RCD protection                                     | TypeA + 6mA DC                                                                                                                        |                                                                                                                                      |
| Protection rating                                  | IP54 (ambient) IK07 (impact)                                                                                                          |                                                                                                                                      |
| Cooling                                            | Internal fans on modules                                                                                                              |                                                                                                                                      |
| Emergency stop                                     | Yes                                                                                                                                   |                                                                                                                                      |
| Communication                                      | Wi-Fi, Ethernet                                                                                                                       |                                                                                                                                      |
| Protocol                                           | OCPP 1.6 JSON (possible upgrade to JSON 2.0)                                                                                          |                                                                                                                                      |
| Maximum conversion efficiency                      | 95%                                                                                                                                   |                                                                                                                                      |
| Environmental Data                                 |                                                                                                                                       |                                                                                                                                      |
| Operating temperature                              | -30°C / +50°C                                                                                                                         |                                                                                                                                      |
| Humidity                                           | 5% / 95% non-condensing                                                                                                               |                                                                                                                                      |
| Maximum altitude                                   | 2000mt                                                                                                                                |                                                                                                                                      |
| nstallation                                        | Indoor / Outdoor                                                                                                                      |                                                                                                                                      |
| Safety protections                                 |                                                                                                                                       |                                                                                                                                      |
| ntegrated protections                              | under voltage, power overload, short circuit,<br>dispersion currents, missing ground connection,<br>surge, over and under temperature | under voltage, power overload, short circuit,<br>dispersion currents, missing ground connectior<br>surge, over and under temperature |
| Applicable safety standards                        | IEC 61851-1: 2019, EN 61851-23:2014, EN 61851-24:2014                                                                                 |                                                                                                                                      |
| Varranty                                           | 2 years                                                                                                                               |                                                                                                                                      |
| Dimensions and accessory parts                     |                                                                                                                                       |                                                                                                                                      |
| Dimensions ( $H \times L \times D$ )               | 1830mm × 750mm × 525mm                                                                                                                |                                                                                                                                      |
| Dimensions of wooden crate $(H \times W \times D)$ | 2020mm × 1020mm × 750mm                                                                                                               |                                                                                                                                      |
| Weight                                             | 228 kg                                                                                                                                |                                                                                                                                      |
| Weight including wooden crate                      | 268,5 kg                                                                                                                              |                                                                                                                                      |